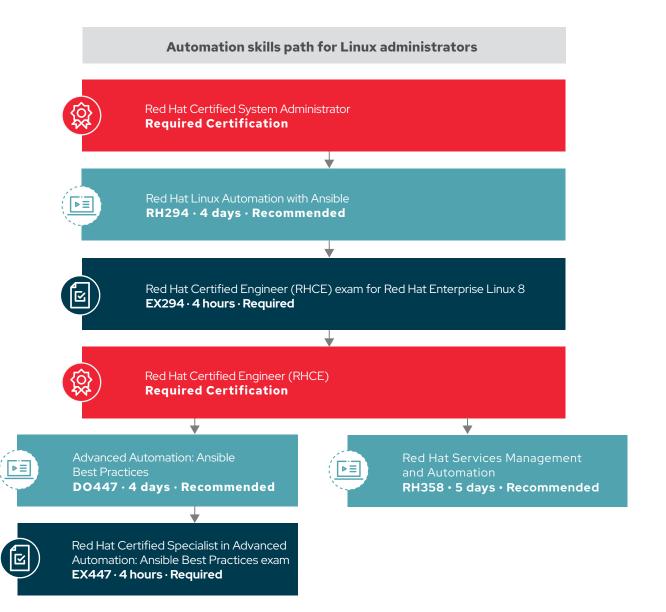

## Red Hat Ansible skills path

#### To learn more, visit https://red.ht/catalogue