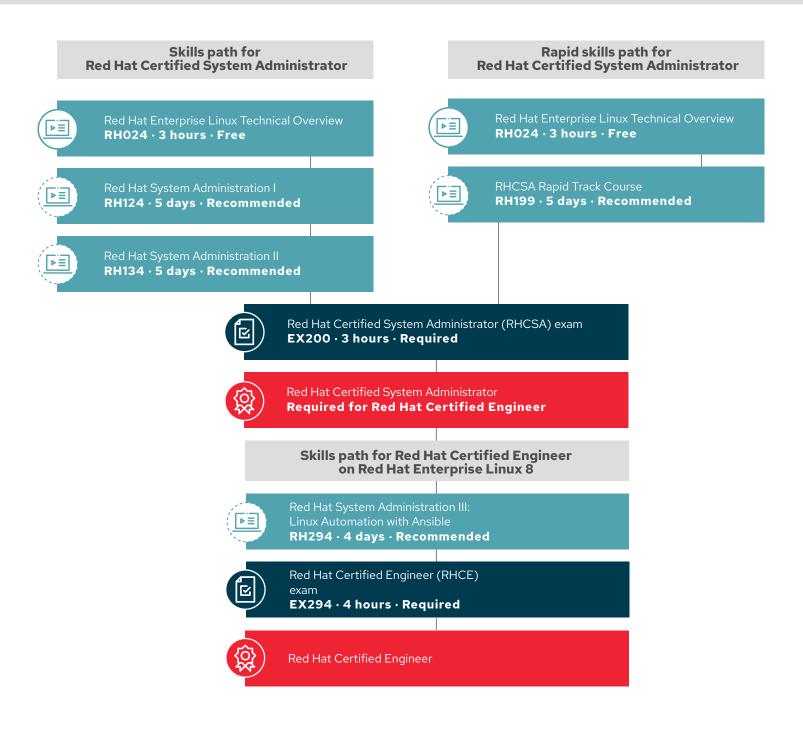

# Red Hat Certified Engineer skills path

## Red Hat Enterprise Linux skills path

Red Hat<sup>®</sup> Certified Engineer **Recommended certification before beginning any of the following paths** 