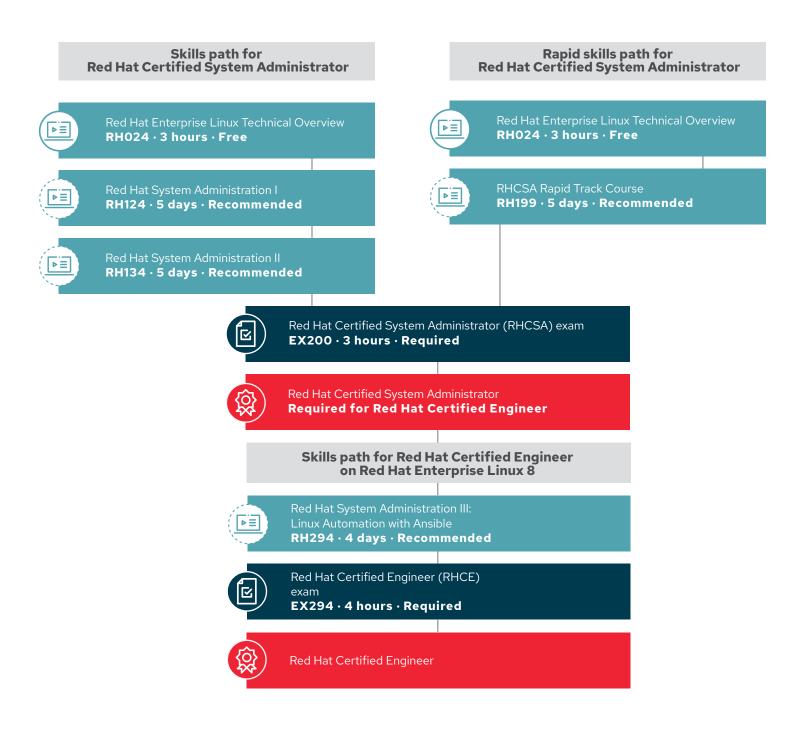

# Red Hat Certified Engineer skills path

## Red Hat Enterprise Linux skills path

Red Hat<sup>®</sup> Certified Engineer **Recommended certification before beginning any of the following paths** 