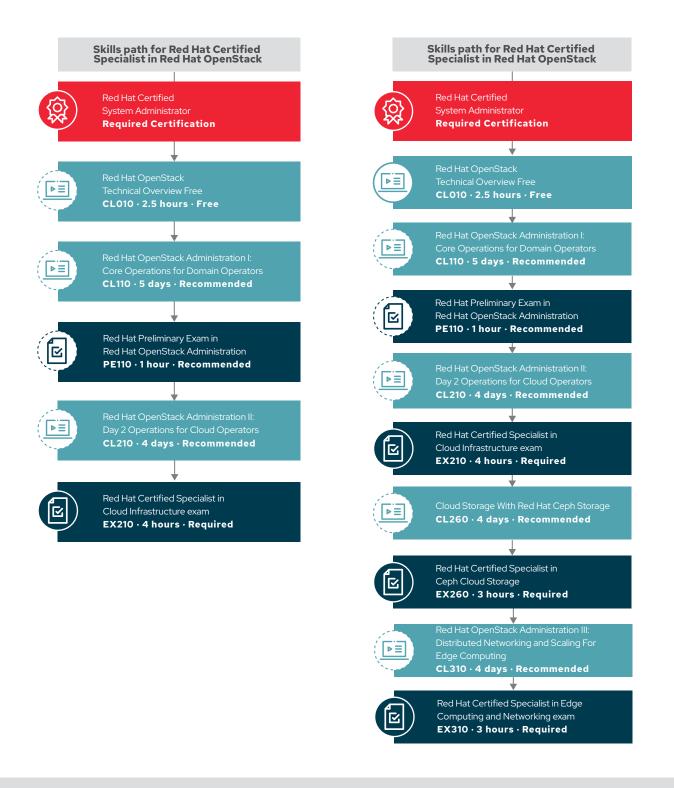

## Red Hat OpenStack skills path

#### To learn more, visit https://red.ht/catalogue

Exam