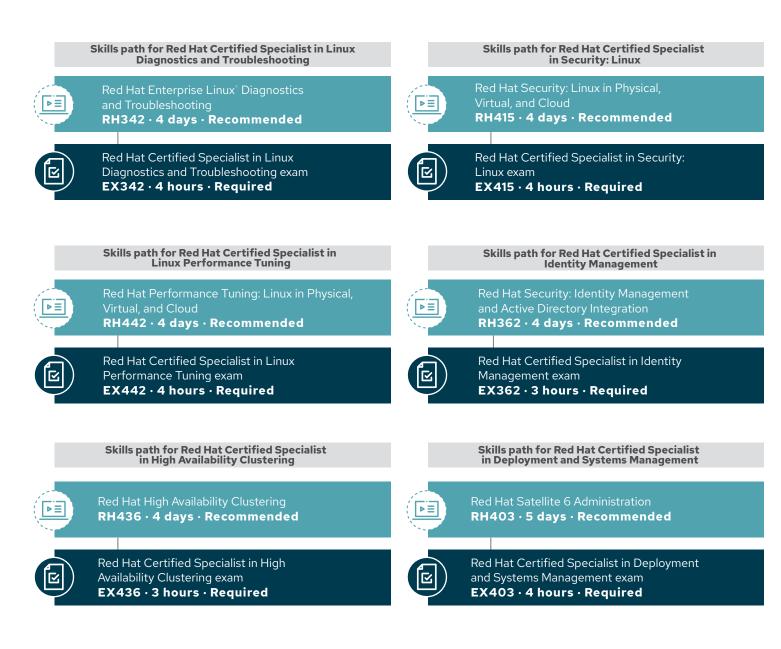

## Red Hat Enterprise Linux skills path

Red Hat<sup>®</sup> Certified Engineer **Recommended certification before beginning any of the following paths** 

#### To learn more, visit https://red.ht/catalogue

Course

Exam

Required

O Free

🔅 Recommended