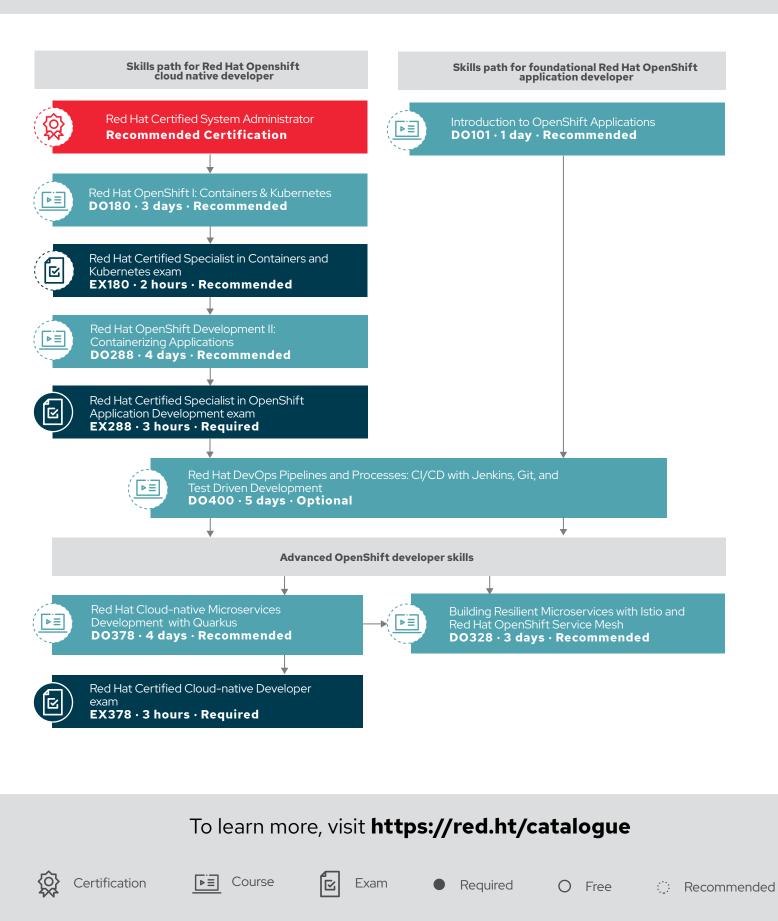

### Red Hat OpenShift developer skills path

#### To learn more, visit https://red.ht/catalogue

Exam