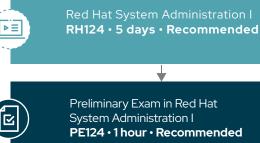

### **Red Hat Ansible** skills path

Automation skills path for Windows administrators

DO417 • 5 days • Recommended

Automation skills path for **Network administrators** 

Preliminary Exam in Red Hat System Administration I PE124 • 1 hour • Recommended