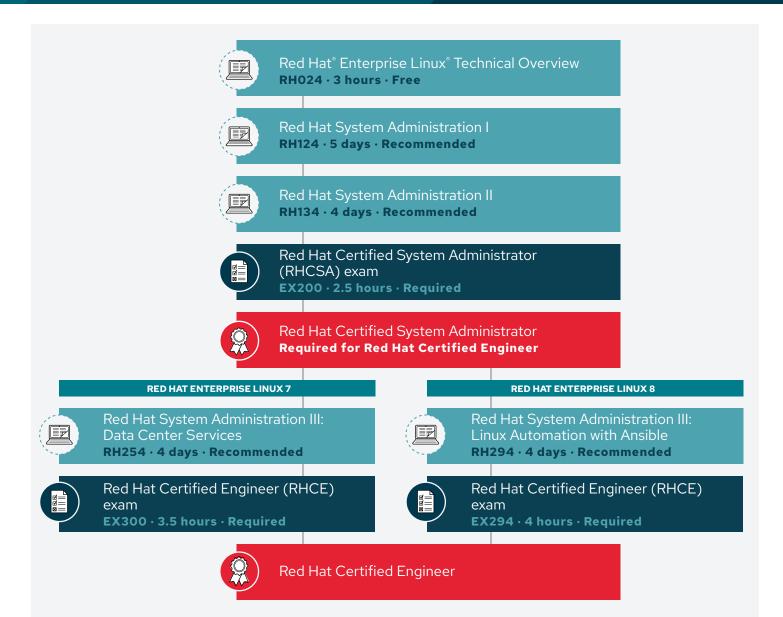

## RED HAT ENTERPRISE LINUX LEARNING PATH







## **RED HAT ENTERPRISE LINUX LEARNING PATH**





Red Hat® Certified Engineer **Recommended certification** 



Red Hat Enterprise Linux® Diagnostics and Troubleshooting

RH342 · 4 days · Recommended



Red Hat Certified Specialist in Linux Diagnostics and Troubleshooting exam EX342 · 4 hours · Required



Red Hat Enterprise Performance Tuning RH442 · 4 days · Recommended



Red Hat Enterprise System Monitoring and Performance Tuning exam EX442 · 4 hours · Required

SENIOR SYSTEM ADMINISTRATOR RESPONSIBLE FOR ENSURING PERFORMANCE AND AVAILABILITY OF RED HAT ENTERPRISE LINUX SYSTEMS



Red Hat Security: Linux in Physical, Virtual, and Cloud

RH415 · 4 days · Recommended



Red Hat Certified Specialist in Security: Linux exam

EX415 · 4 hours · Required

ENTERPRISE SECURITY ADMINISTRATO